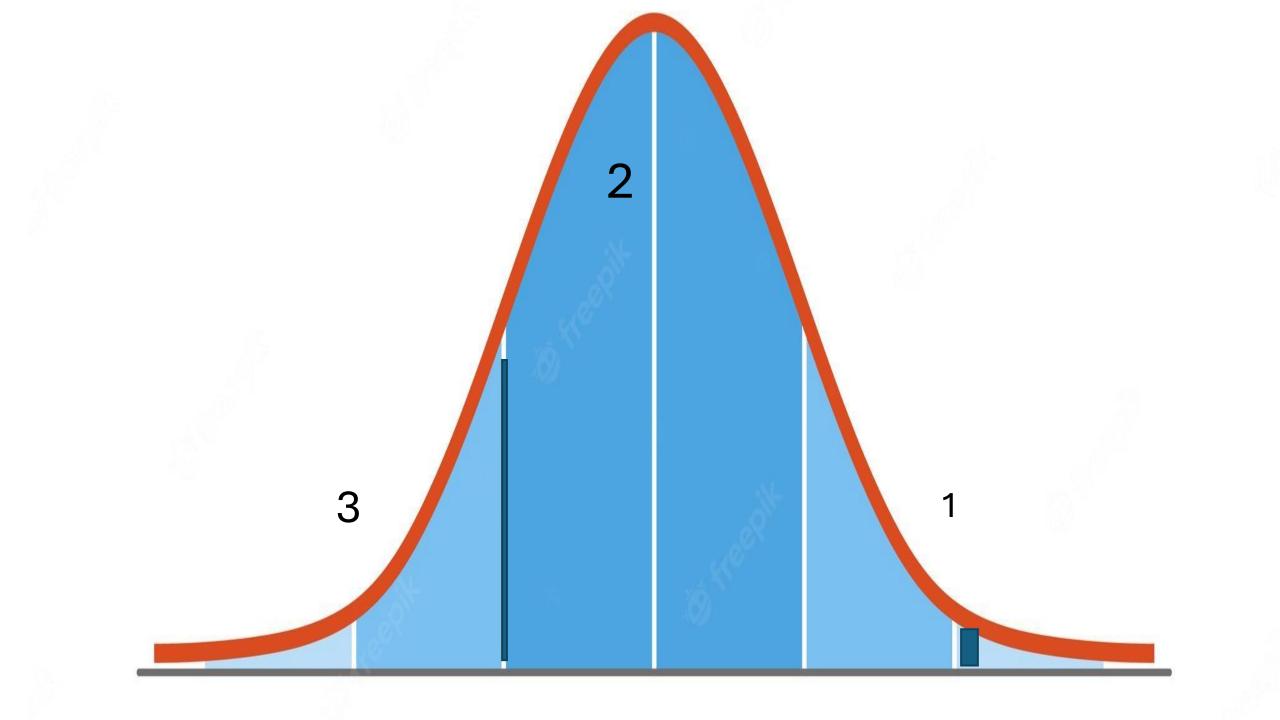

#### 1. some selling sex = pleasurable and lucrative career choice, or as a therapeutic vocation.

2. substantial proportion of individuals (mainly women and trans women) are selling sex to get by financially,

3. many individuals in prostitution who are subject to acute exploitation and serious and sustained harm.

The nature and prevalence of prostitution and sex work in England and Wales today - Hester et al, 2019.