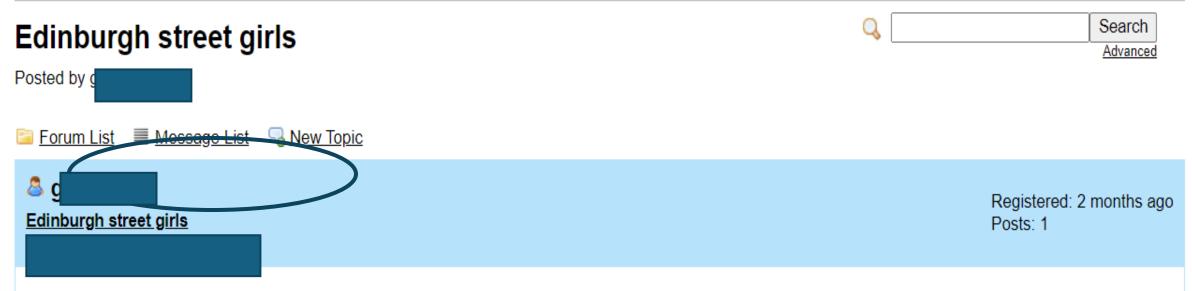

ready, twenty four hours. All the time.

I was like, "Really?" Sometimes I had to wake up and to take the customer straight away, middle of night and early morning.

Home > In Search Of... > Topic

Where have all the girls gone?? I remember Salamander street was the favourite but no one last couple of nights. Anyone know where to find the street girls now in Edinburgh?

Note: Seply Reply Quote

Newer Topic
 Dider Topic