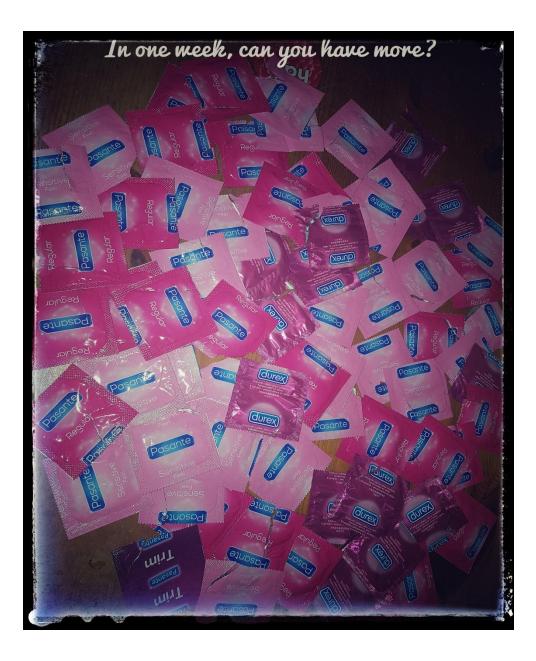

## Is that exploitation?

"Female Wanted For Sex – Hi I am looking for a female for company and give me regular sex.

I am 28 single male with free accommodation if you like.

Condom free is preferred anyone 18-25s is fine (students and single mum's welcome), and if you fancy getting pregnant that's an added bonus. If you are already pregnant that's cool too.

So if interested when email me with a bit about you and we can go from there thanks. Pic appreciated"