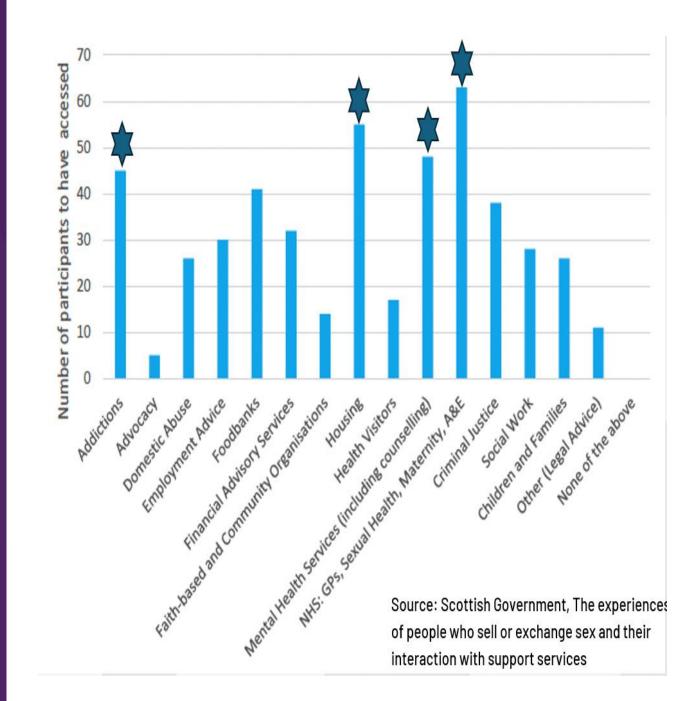

Lived Experience Engagement: The experiences of people who sell or exchange sex and their interaction with support services

July 2022