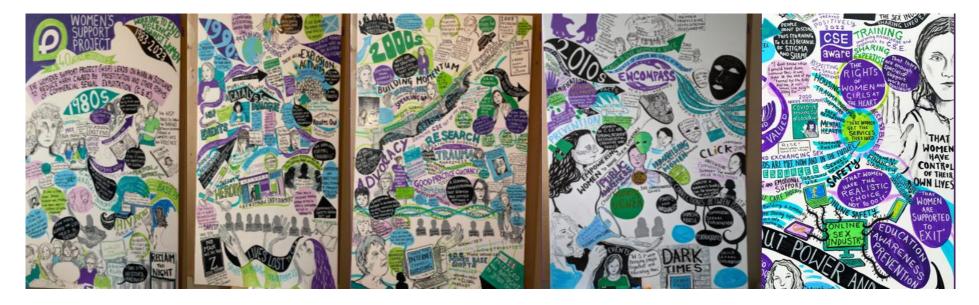

# WOMEN'S SUPPORT PROJECT

11

in

Working to end violence against women since 1983

Amplifying the voices of survivor's and those affected by VAWG. Highlighting links between different forms of male violence. Promoting interagency responses to the abuse of women and children. Identifying and addressing unmet and emerging needs.